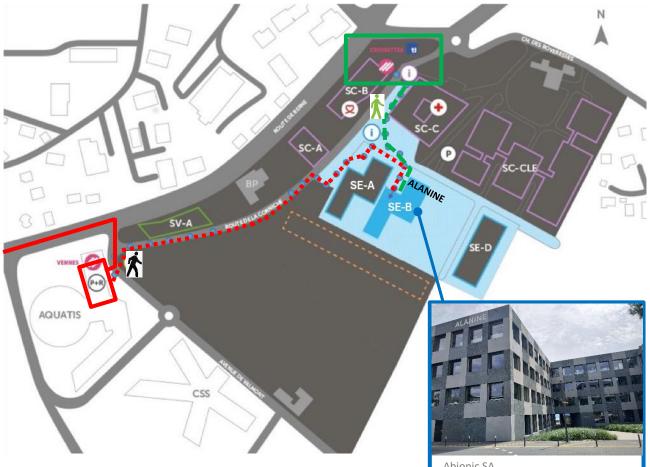

## How to find us?

Abionic SA Biopôle, Alanine Building Route de la Corniche 5 CH-1066 Epalinges Suisse

## How to find us by car:

- On highway, follow A9/E62 to Lausanne
- Exit 10 Lausanne-Vennes
- At the exit, drive east towards "Route de Berne"
- Turn right directly after the Aquatis Hotel, and take the first right, to enter the Parking
- It is a public parking space with a tariff policy (red square on the map)
- Walk 5 minutes to Abionic, ALANINE building (blue square on the map)

## How to find us by public transportation:

- Geneva (Genève)-Cointrin is the closest airport
- Take the train CFF to "Lausanne Gare" (approx. 40 minutes travel)
  - Train schedule: <u>www.cff.ch</u>
- From the train station of Lausanne take the subway M2, direction of "Croisettes", until "Croisettes" stop (green square on the map, approx. 15 minutes travel)
  - Subway schedule: www.t-l.ch
- Walk 1 minute to ALANINE building (blue square on the map)